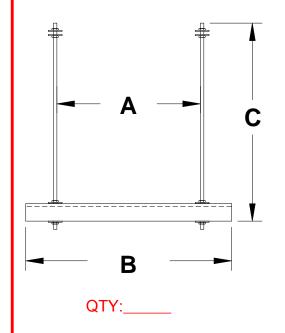

# **UNISTRUT OPTIONS**

\_\_\_\_SHALLOW = 7/8 X 14 GAUGE

\_\_\_\_DEEP = 1 5/8 X 12 GAUGE

\_\_\_\_BACK TO BACK = 3 1/4 X 12 GAUGE

\_\_\_\_BACK TO BACK = 1 3/4 X 14 GAUGE

# **TOP OPTIONS**

ROD COUPLER

NUTS / WASHERS

BEAM CLAMP

\_\_\_LAG SCREW (SAMMY)

**SPECIAL** 

### **ROD OPTIONS**

1/4"

\_\_\_\_3/8"

\_\_\_1/2"

LENGTH

UNLESS OTHERWISE NOTED - STRUT OPENING FACES UPWARD

**TOTAL ORDERED:** 

DATE ORDERED: