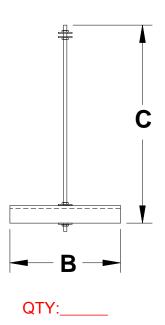

# **UNISTRUT OPTIONS**

\_\_\_\_SHALLOW = 7/8 X 14 GAUGE

\_\_\_\_DEEP = 1 5/8 X 12 GAUGE

\_\_\_\_BACK TO BACK = 3 1/4 X 12 GAUGE

\_\_\_\_BACK TO BACK = 1 3/4 X 14 GAUGE

# **TOP OPTIONS**

ROD COUPLER

NUTS / WASHERS

BEAM CLAMP

\_\_\_LAG SCREW (SAMMY)

**SPECIAL** 

### **ROD OPTIONS**

1/4"

\_\_\_\_3/8"

\_\_\_1/2"

LENGTH

UNLESS OTHERWISE NOTED - STRUT OPENING FACES UPWARD

**TOTAL ORDERED:** 

DATE ORDERED: