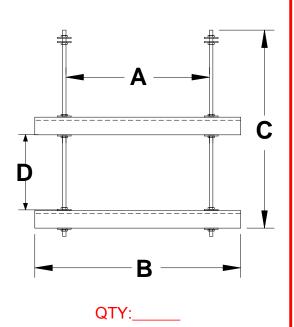

# **UNISTRUT OPTIONS**

\_\_\_\_SHALLOW = 7/8 X 14 GAUGE

\_\_\_\_DEEP = 1 5/8 X 12 GAUGE

\_\_\_\_BACK TO BACK = 3 1/4 X 12 GAUGE

\_\_\_\_BACK TO BACK = 1 3/4 X 14 GAUGE

# **TOP OPTIONS**

ROD COUPLER

NUTS / WASHERS

BEAM CLAMP

\_\_\_LAG SCREW (SAMMY)

**SPECIAL** 

### **ROD OPTIONS**

1/4"

\_\_\_\_3/8"

\_\_\_1/2"

LENGTH

UNLESS OTHERWISE NOTED - STRUT OPENING FACES UPWARD

**TOTAL ORDERED:** 

DATE ORDERED: