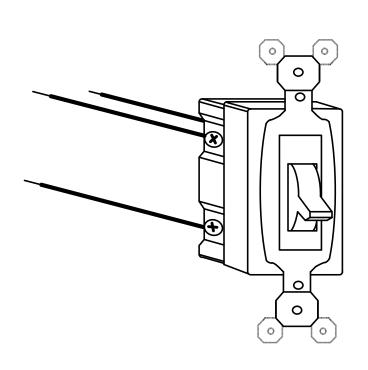

## PIGTAILED SWITCHES ORDER FORM

| SWITCHES            |        |  |
|---------------------|--------|--|
| COLOR               |        |  |
| WIRE COLOR          |        |  |
| AMPERAGE            | 15 20  |  |
| GRADE               |        |  |
| EARS                | ON OFF |  |
| PILOT LIGHT         | YES NO |  |
| ·                   |        |  |
| MUDRING / SIZE      |        |  |
| PROTECTIVE<br>COVER | YES NO |  |
| WEGOS / HOLES       | 2 4 6  |  |

X

| 1 POLE | 1 |
|--------|---|
| 3 WAY  | 2 |
| 4 WAY  | 3 |
| DIMMER | 4 |
|        |   |

| TOTAL | ORDERED:   |
|-------|------------|
| IUIAL | . UNDERED. |
|       |            |

#:

**Example** 

DATE ORDERED: