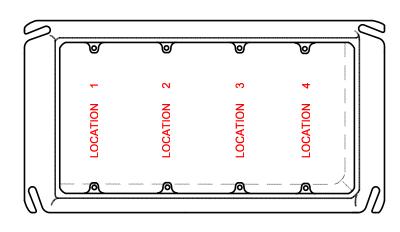

| 1 GANG | 4<br>DIMMER       |
|--------|-------------------|
| 2 GANG | <b>2</b><br>3 WAY |
| 3 GANG | <b>3</b><br>4 WAY |
| 4 GANG |                   |
| 5 GANG |                   |

**DEVICE** 

LOCATION

X

| 1 POLE | 1 |
|--------|---|
| 3 WAY  | 2 |
| 4 WAY  | 3 |
| DIMMER | 4 |
|        |   |

| TOTAL | ORDERED:   |
|-------|------------|
| IUIAL | . UNDERED. |
|       |            |

#:

**Example** 

DATE ORDERED: