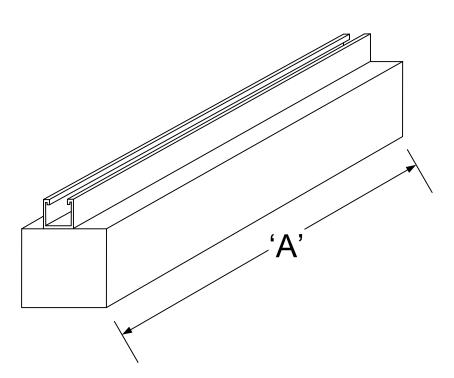

| QTY | A | SIZE<br>(SEE KEY) | MATERIAL SIZE<br>(SEE KEY) | STRUT | PAD SIZE |
|-----|---|-------------------|----------------------------|-------|----------|
|     |   |                   |                            |       |          |
|     |   |                   |                            |       |          |
|     |   |                   |                            |       |          |
|     |   |                   |                            |       |          |
|     |   |                   |                            |       |          |