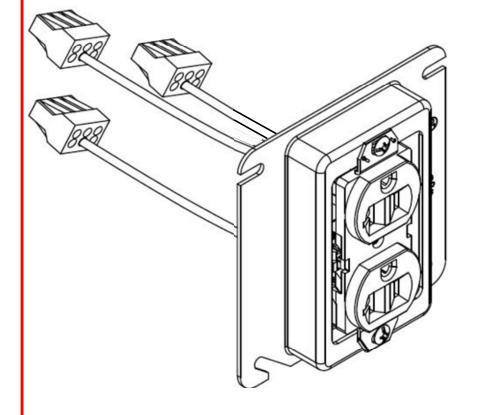

## PIGTAILED RECEPTACLES ORDER FORM

| OUTLETS             |           |  |  |  |  |  |  |  |  |
|---------------------|-----------|--|--|--|--|--|--|--|--|
| COLOR               |           |  |  |  |  |  |  |  |  |
| WIRE COLOR          |           |  |  |  |  |  |  |  |  |
| AMPERAGE            | 15 🗌 20 🗌 |  |  |  |  |  |  |  |  |
| GRADE               |           |  |  |  |  |  |  |  |  |
| EARS                | ON OFF    |  |  |  |  |  |  |  |  |
| SWITCHED            | YES NO    |  |  |  |  |  |  |  |  |
| TAMPER<br>RESISTANT | YES NO    |  |  |  |  |  |  |  |  |
| MUDRING / SIZE      |           |  |  |  |  |  |  |  |  |
| PROTECTIVE COVER    | YES NO    |  |  |  |  |  |  |  |  |
| WEGOS / HOLES       | 2 4 6     |  |  |  |  |  |  |  |  |