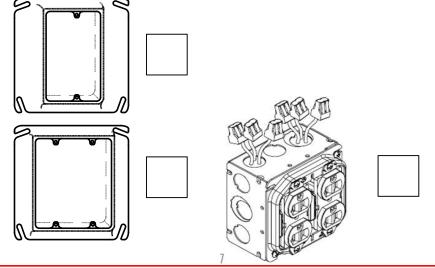

## PIGTAILED RECEPTACLES ORDER FORM

| OUTLETS             |           |  |  |  |  |  |  |  |  |
|---------------------|-----------|--|--|--|--|--|--|--|--|
| COLOR               |           |  |  |  |  |  |  |  |  |
| WIRE COLOR          |           |  |  |  |  |  |  |  |  |
| AMPERAGE            | 15 🗌 20 🗌 |  |  |  |  |  |  |  |  |
| GRADE               |           |  |  |  |  |  |  |  |  |
| EARS                | ON OFF    |  |  |  |  |  |  |  |  |
| SWITCHED            | YES NO    |  |  |  |  |  |  |  |  |
| TAMPER<br>RESISTANT | YES NO    |  |  |  |  |  |  |  |  |
| MUDRING / SIZE      |           |  |  |  |  |  |  |  |  |
| PROTECTIVE COVER    | YES NO    |  |  |  |  |  |  |  |  |
| WEGOS / HOLES       | 2 4 6     |  |  |  |  |  |  |  |  |