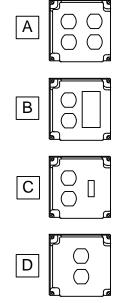

## INDUSTRIAL RAISED DEVICES ORDER FORM

Н

| QTY | TYPE | DEVICE COLOR | AMPERAGE | GRADE | SHOWN OR<br>INVERTED<br>(S - OR - I) | BOX<br>4SQ OR 4-11 | WIRE<br>SIZE & COLOR | WAGOS |
|-----|------|--------------|----------|-------|--------------------------------------|--------------------|----------------------|-------|
|     |      |              |          |       |                                      |                    |                      | Y / N |
|     |      |              |          |       |                                      |                    |                      | Y / N |
|     |      |              |          |       |                                      |                    |                      | Y / N |
|     |      |              |          |       |                                      |                    |                      | Y / N |
|     |      |              |          |       |                                      |                    |                      | Y / N |
|     |      |              |          |       |                                      |                    |                      | Y / N |