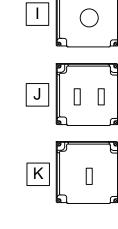

## INDUSTRIAL RAISED DEVICES ORDER FORM

Н

| QTY | TYPE | DEVICE COLOR | AMPERAGE | GRADE | SHOWN OR<br>INVERTED<br>(S - OR - I) | BOX<br>4SQ OR 4-11 | WIRE<br>SIZE & COLOR | WAGOS |
|-----|------|--------------|----------|-------|--------------------------------------|--------------------|----------------------|-------|
|     |      |              |          |       |                                      |                    |                      | Y / N |
|     |      |              |          |       |                                      |                    |                      | Y / N |
|     |      |              |          |       |                                      |                    |                      | Y / N |
|     |      |              |          |       |                                      |                    |                      | Y / N |
|     |      |              |          |       |                                      |                    |                      | Y / N |
|     |      |              |          |       |                                      |                    |                      | Y / N |