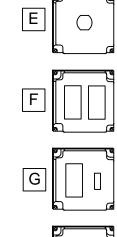

## INDUSTRIAL RAISED DEVICES ORDER FORM

Н

| QTY | TYPE | DEVICE COLOR | AMPERAGE | GRADE | SHOWN OR<br>INVERTED<br>(S - OR - I) | BOX<br>4SQ OR 4-11 | WIRE<br>SIZE & COLOR | WAGOS |
|-----|------|--------------|----------|-------|--------------------------------------|--------------------|----------------------|-------|
|     |      |              |          |       |                                      |                    |                      | Y / N |
|     |      |              |          |       |                                      |                    |                      | Y / N |
|     |      |              |          |       |                                      |                    |                      | Y / N |
|     |      |              |          |       |                                      |                    |                      | Y / N |
|     |      |              |          |       |                                      |                    |                      | Y / N |
|     |      |              |          |       |                                      |                    |                      | Y / N |