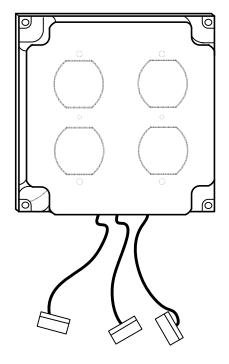

## INDUSTRIAL RAISED DEVICES ORDER FORM

Н

| QTY | TYPE | DEVICE COLOR | AMPERAGE | GRADE | SHOWN OR<br>INVERTED<br>(S - OR - I) | BOX<br>4SQ OR 4-11 | WIRE<br>SIZE & COLOR | WAGOS |
|-----|------|--------------|----------|-------|--------------------------------------|--------------------|----------------------|-------|
|     |      |              |          |       |                                      |                    |                      | Y / N |
|     |      |              |          |       |                                      |                    |                      | Y / N |
|     |      |              |          |       |                                      |                    |                      | Y / N |
|     |      |              |          |       |                                      |                    |                      | Y / N |
|     |      |              |          |       |                                      |                    |                      | Y / N |
|     |      |              |          |       |                                      |                    |                      | Y / N |