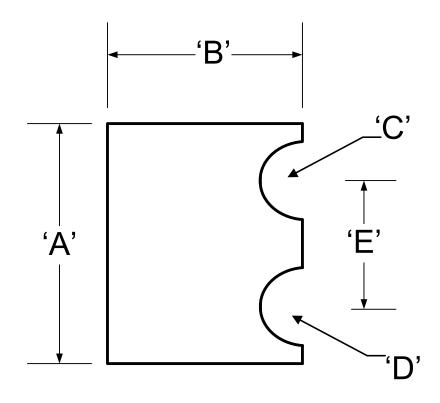

## PVC RISER FORM SUPPORT ANCHOR ORDER FORM

| QTY | Α | В | C<br>TRADE<br>SIZE | D<br>TRADE<br>SIZE | FITS BOX<br>SIZE | E = AS NEEDED TO FIT<br>BOX UNLESS OTHERWISE NOTED |
|-----|---|---|--------------------|--------------------|------------------|----------------------------------------------------|
|     |   |   |                    |                    | 4SQ / 4-11       |                                                    |
|     |   |   |                    |                    | 4SQ / 4-11       |                                                    |
|     |   |   |                    |                    | 4SQ / 4-11       |                                                    |
|     |   |   |                    |                    | 4SQ / 4-11       |                                                    |
|     |   |   |                    |                    | 4SQ / 4-11       |                                                    |