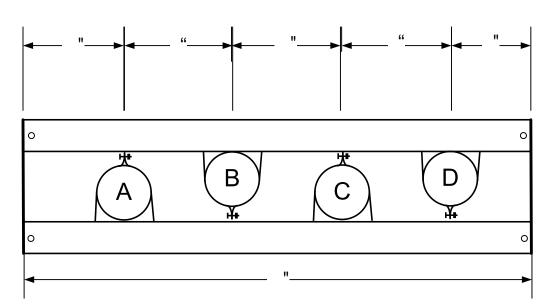

## **FLOOR SLEEVE ASSEMBLY ORDER FORM**

| OPTIONS                          |  |
|----------------------------------|--|
| SLEEVE MATERIAL - EMT , GRC, PVC |  |
| SLEEVE LENGTH                    |  |
| SLEEVE 'A' SIZE                  |  |
| SLEEVE 'B' SIZE                  |  |
| SLEEVE 'C' SIZE                  |  |
| SLEEVE 'D' SIZE                  |  |
| UNISTRUT DEPTH (1-5/8", 7/8")    |  |
|                                  |  |
|                                  |  |
|                                  |  |

**UNLESS OTHERWISE REQUESTED ASSEMBLY ORDERS INCLUDE:** 

| - ARI INGTON PUSH-ON BUSHINGS |
|-------------------------------|
|-------------------------------|

| - UNISTRUT WILL BE CENTERED |  |
|-----------------------------|--|
|                             |  |