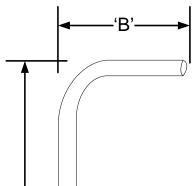

## CONDUIT STUB ORDER FORM

'Α'

|   | QTY | PIPE SIZE | MATERIAL | 'A' DIM | 'B' DIM | COLOR ID | FITTING / BUSHING<br>(F or B) |
|---|-----|-----------|----------|---------|---------|----------|-------------------------------|
| 1 |     |           |          |         |         |          |                               |
| 2 |     |           |          |         |         |          |                               |
| 3 |     |           |          |         |         |          |                               |
| 4 |     |           |          |         |         |          |                               |
| 5 |     |           |          |         |         |          |                               |
| 6 |     |           |          |         |         |          |                               |