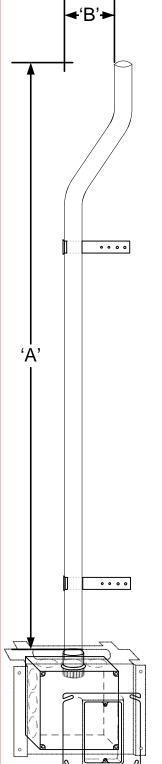

## CONDUIT OFFSET STUB ORDER FORM

Raco Bracket

|   | QTY | BOX SIZE                   | RING TYPE | RING SIZE | STRAP TYPE | PIPE SIZE   | MATERIAL |
|---|-----|----------------------------|-----------|-----------|------------|-------------|----------|
| 1 |     |                            |           |           |            |             |          |
| 2 |     |                            |           |           |            |             |          |
| 3 |     |                            |           |           |            |             |          |
| 4 |     |                            |           |           |            |             |          |
| 5 |     |                            |           |           |            |             |          |
| 6 |     |                            |           |           |            |             |          |
|   |     |                            |           |           |            |             |          |
|   | FIT | TING / BUSHING<br>(F or B) | 'A' DIM   | 'B' DIM   | COLOR ID   | PULL STRING |          |
| 1 | FIT | TING / BUSHING<br>(F or B) | 'A' DIM   | 'B' DIM   | COLOR ID   | PULL STRING |          |
| 1 | FIT | TING / BUSHING<br>(F or B) | 'A' DIM   | 'B' DIM   | COLOR ID   | PULL STRING |          |
|   | FIT | TING / BUSHING<br>(F or B) | 'A' DIM   | 'B' DIM   | COLOR ID   | PULL STRING |          |
| 2 | FIT | TING / BUSHING<br>(F or B) | 'A' DIM   | 'B' DIM   | COLOR ID   | PULL STRING |          |
| 2 | FIT | TING / BUSHING<br>(F or B) | 'A' DIM   | 'B' DIM   | COLOR ID   | PULL STRING |          |
| 3 | FIT | TING / BUSHING<br>(F or B) | 'A' DIM   | 'B' DIM   | COLOR ID   | PULL STRING |          |